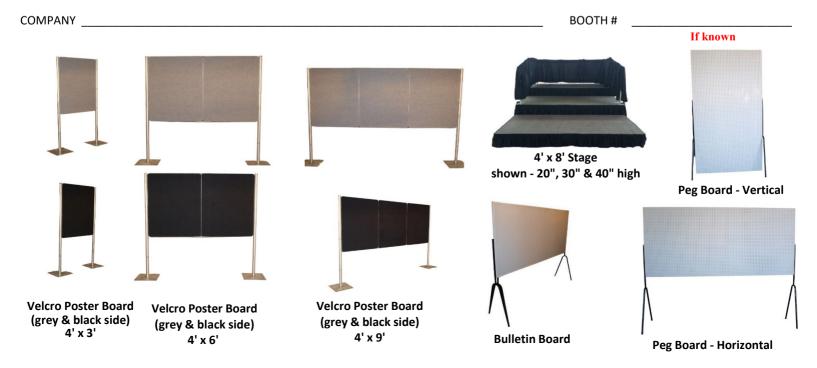

# **DRAPE, CARPET, DISPLAY PANELS, STAGES RENTAL ORDER FORM**

CENTRAL DISPLAY USE ONLY

UNIT #7 - 850 MARION ST. WINNIPEG, MB Canada R2J 0K4 Phone: (204) 237-3367 Fax: (204) 235-1063 Email: info@centraldisplay.ca For busii All ra one

| SHO  | W Canadian Chemistry Confere          | ence & Ex            | hibition      | DATE            | Jun                                                               | e 2 - 4, 2024                 | LOCATION         | RBC Co               | nvention      | Centre          |
|------|---------------------------------------|----------------------|---------------|-----------------|-------------------------------------------------------------------|-------------------------------|------------------|----------------------|---------------|-----------------|
| QTY  | DESCRIPTION                           | PRE-SHOW<br>DISCOUNT | LATE<br>ORDER | TOTAL<br>AMOUNT | QTY                                                               | DESCRIPTION                   | I                | PRE-SHOW<br>DISCOUNT | LATE<br>ORDER | TOTAL<br>AMOUNT |
| DRA  | PE WITH DRAPE HARDWARE INCLU          | DED (per lin         | ear foot)     |                 | CAR                                                               | PET *carpet requirements      | over 300 sq      | ft are consid        | lered bulk a  | rea             |
|      | 3' Charcoal Blue Black Red Dove/Beige | \$ 7.00              | \$ 8.40       | \$              |                                                                   | 10' x 10' Installed (colour   | choice below)    | \$ 155.00            | \$ 186.00     | \$              |
|      | 8' Charcoal Blue Black Red Dove/Beige | \$ 8.00              | \$ 9.60       | \$              |                                                                   | 10' x 20' Installed (colour   | choice below)    | \$ 300.00            | \$ 360.00     | \$              |
|      | 12' Black Silver                      | \$ 10.00             | \$ 12.00      | \$              |                                                                   | 10' x 30' Installed (colour   | choice below)    | \$ 445.00            | \$ 534.00     | \$              |
| DRA  | PE HARDWARE ONLY (hardware witho      | ut drape pane        | els)          |                 |                                                                   | Grey Blue Bla                 | ck Red           | Green                |               |                 |
|      | 8' Upright                            | \$ 15.00             | \$ 18.00      | \$              |                                                                   | Bulk Areas per sq ft (colou   | ır choice below) | \$ 1.55              | \$ 1.86       | \$              |
|      | Base                                  | \$ 15.00             | \$ 18.00      | \$              |                                                                   | Grey Black Re                 | d Gree           | n                    |               |                 |
|      | Telescopic Crossbar                   | \$ 15.00             | \$ 18.00      | \$              | Carpet damaged by oil, cuts or other means - surcharge will apply |                               |                  |                      |               |                 |
| DISF | PLAY PANELS ON LEGS                   |                      |               | -               |                                                                   | Underlay per sq ft            |                  | \$ 1.20              | \$ 1.44       | \$              |
|      | Pegboard 4' x 8' Hooks not included   | \$ 85.00             | \$ 102.00     | \$              |                                                                   | Plastic Covering for protecti | on per sq ft     | \$ 0.40              | \$ 0.48       | \$              |
|      | Bulletin Board 4' x 8' Thumbtack only | \$ 85.00             | \$ 102.00     | \$              | 1 -                                                               | exhibitor responsible fo      | r removing       | plastic cov          | ering         | -               |
|      | Please indicate for above Hori        | zontal               | Vertical      |                 | STA                                                               | GING / RAMPS                  |                  |                      |               |                 |
|      | 4' x 3' Velcro poster board 78" high  | \$ 80.00             | \$ 96.00      | \$              |                                                                   | Staging - Fashion Ramp        | - 4' X 8'        | \$ 130.00            | \$ 156.00     | \$              |
|      | 4' x 6' Velcro poster board 78" high  | \$ 100.00            | \$120.00      | \$              |                                                                   | Stairs - 16" or 20"High       |                  | \$ 100.00            | \$120.00      | \$              |
|      | 4' x 9' Velcro poster board 78" high  | \$ 125.00            | \$ 150.00     | \$              |                                                                   | Stairs - 30" or 40" High i    | ncludes railing  | \$ 135.00            | \$ 162.00     | \$              |
|      |                                       |                      |               | •               | -                                                                 | Railing per lin ft            |                  | \$ 9.00              | \$ 10.80      | \$              |

All prices include rental and labour for set-up and take down