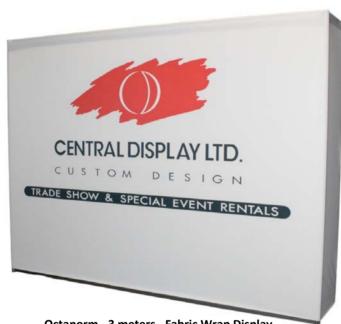

Canadian Chemistry Conference & Exhibition June 2 – 4, 2024 RBC Convention Centre

Show rentals supplied:

10' wide x 8' deep Flame Resistant Draped Booth 8' high Back Wall 3' high Side Arms Comes with: 1 – 6' Decorated Table

2 – Folding Chairs

Any additional rentals and/or services required can be ordered by using the forms found in this exhibitor package.

**PLEASE NOTE:** There is a substantial discount for advanced orders that are pre-paid and received seven days prior to the show. Advance orders also make for a smoother, more efficient move-in avoiding unnecessary waits, the possibility of selecting a sold out item, and show site delivery delays.